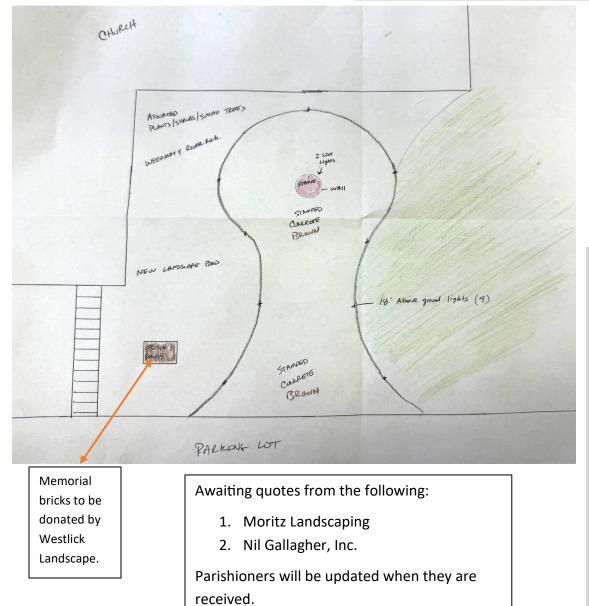

#### Westlick Landscape and Irrigation

3146 Pickle Rd Dregon, OH, 43616 westlicklandscape@yahoo.com fb.me/westlicklandscape 419-779-0161

Estimate No: Date: Estimate

12/13/2024

For: Our Lady Of Mt Carmel olmcchurch30@gmail.com 1286 Elliston Rd

| Description                                                                                                                                                                                                                                                                                                    | Quantity                 | Rate        | Amount                               |                                            |
|----------------------------------------------------------------------------------------------------------------------------------------------------------------------------------------------------------------------------------------------------------------------------------------------------------------|--------------------------|-------------|--------------------------------------|--------------------------------------------|
| nstall a concrete footer for new statue. Footer will be 36inches deep and 3 to 4 foot abov<br>ground . Excavate land and apply stone sub base for either concrete or brick patio. Constru<br>a retaining wall around statue, to make statue the focul point. Decorative caps will be<br>nstalled on top layer. |                          | \$0.00      | \$0.00                               |                                            |
| To provide all of the above services with decorative stamped concrete                                                                                                                                                                                                                                          | 17,600                   | \$1.00      | \$17,600.00                          |                                            |
| nstall landscape bed with perennials and river rock as seen on print.                                                                                                                                                                                                                                          | 3,400                    | \$1.00      | \$3,400.00                           | Landscaping &                              |
| nstall 2 low voltage spot lights that will shine on the new statue. Also install 9 perimeter<br>.ights surrounding the patio. Lights will run off a low voltage photo cell condenser.                                                                                                                          | 1                        | \$3,400.00  | \$3,400.00                           | Electrical wor<br>by parishione            |
|                                                                                                                                                                                                                                                                                                                | btotal<br>AX 0%<br>Total |             | \$24,400.00<br>\$0.00<br>\$24,400.00 | volunteers<br>could lower<br>these 2 costs |
| r                                                                                                                                                                                                                                                                                                              | Total                    | \$24,400.00 |                                      |                                            |